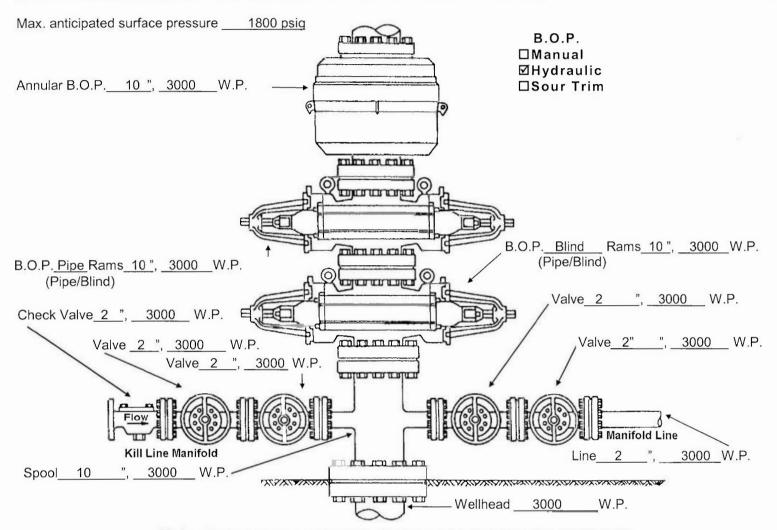

| By authority of Non-su         | MICHIGA LICATION FOIL DEEPE ND OPERATI Part 615 or Part 625 of A bmission and/or falsifica may result in fines and/or ious permit numbers | R PERMI<br>N CO<br>E A WEL<br>ct 451 PA 1994<br>tion of this inform | TTO: ONVERT L , as amended. mation  3. Fed. | Oil and Ga Brine Disp Hydrocarb Injection fo Recovery Employer ID. No | Supervisor of Vas<br>osal<br>on Storage<br>or Secondary | Vells                  | 1b. P<br>W<br>Br<br>Pr<br>St | OGICAL S<br>art 625 Mi<br>aste Dispo<br>ine Produc<br>ocessed b<br>orage<br>est, fee sch | neral Well osal ction orine dispo | osal app         | Fee en<br>Yes<br>No, revi<br>lication<br>No, leg<br>drainh<br>on secti | sion of<br>of horz |
|--------------------------------|-------------------------------------------------------------------------------------------------------------------------------------------|---------------------------------------------------------------------|---------------------------------------------|-----------------------------------------------------------------------|---------------------------------------------------------|------------------------|------------------------------|------------------------------------------------------------------------------------------|-----------------------------------|------------------|------------------------------------------------------------------------|--------------------|
| 4. Conforman                   | ce bond 5.                                                                                                                                | Attached                                                            | 38-325                                      |                                                                       | 7. Bond a                                               | amount                 |                              |                                                                                          | ) E                               | N                |                                                                        |                    |
| Blanket                        | J. L                                                                                                                                      | On file                                                             | LOC #147                                    |                                                                       | \$250,00                                                |                        | ,                            | SEC.                                                                                     | 41                                |                  |                                                                        |                    |
|                                | name of permittee as opment Compan                                                                                                        |                                                                     |                                             |                                                                       |                                                         |                        |                              |                                                                                          |                                   |                  |                                                                        |                    |
| 1503 Garfield                  | I Road North                                                                                                                              |                                                                     |                                             | Phone                                                                 | 4220                                                    |                        |                              | 1                                                                                        | 1                                 |                  |                                                                        |                    |
| Traverse City                  |                                                                                                                                           |                                                                     |                                             | to process                                                            | DEQ 4 addition this application                         |                        | W                            |                                                                                          |                                   |                  |                                                                        |                    |
| Word of Faith                  |                                                                                                                                           | as possible)                                                        |                                             | Well nun<br>#16-27                                                    | nber                                                    |                        |                              |                                                                                          |                                   |                  |                                                                        | ps                 |
| 11. Surface ow                 |                                                                                                                                           | 0                                                                   | Annual Police                               |                                                                       |                                                         |                        |                              |                                                                                          |                                   |                  | (                                                                      | 3                  |
| VV ord of Faith                | n International Ch                                                                                                                        | ristian Cen                                                         | ter, Inc.                                   |                                                                       |                                                         | Tou                    | vnship                       |                                                                                          |                                   | County           |                                                                        |                    |
|                                | of SE 1/4                                                                                                                                 | of SE                                                               | 1/4 of Sec                                  | 27 т 0                                                                | 1N R10E                                                 |                        | outhfi                       |                                                                                          |                                   | County<br>Oaklar | nd                                                                     | 1                  |
|                                | I, bottom hole location of 1/4                                                                                                            |                                                                     | 1/4 of Sec                                  | T                                                                     | R                                                       | Tov                    | vnship                       |                                                                                          |                                   | County           |                                                                        |                    |
|                                | location for this well                                                                                                                    |                                                                     |                                             |                                                                       |                                                         |                        |                              |                                                                                          |                                   | _                |                                                                        |                    |
| 330                            | feet from neare                                                                                                                           |                                                                     |                                             |                                                                       | ND 670                                                  |                        |                              | arest (E/W                                                                               | /) <u>East</u>                    | sec              | tion line                                                              | 9                  |
| <b>15</b> . Is this a dire<br> | ectional well? 🔯 No<br>feet from <b>neare</b>                                                                                             |                                                                     | If yes, comple<br>section                   | te line15. The b                                                      | ottom hole loc<br>.ND                                   |                        |                              | ell is<br>arest (E/M                                                                     | /)                                | 500              | tion line                                                              |                    |
| 16. The bottom                 | hole location (whether                                                                                                                    |                                                                     |                                             |                                                                       | IND                                                     | reet inc               | ııı ne                       | arest (E/V                                                                               |                                   | Sec              | , IIOII III II                                                         | 3                  |
| 330                            | feet from neare                                                                                                                           | st (N/S) Sou                                                        | uth drilling                                | unit line A                                                           | ND <u>670</u>                                           | feet fro               | m nea                        | arest (E/W                                                                               | /) East                           | drill            | ling unit                                                              | line               |
|                                | able Combination                                                                                                                          |                                                                     |                                             | H <sub>2</sub> S Cont.                                                |                                                         | Formati                | on Dr                        |                                                                                          |                                   | De               | pth 130                                                                |                    |
| 20. Intended to                | TVD 2900'                                                                                                                                 | Gra                                                                 | Formation at t<br>ay Niagarar               | )                                                                     | 22. Producing<br>Niagaran                               |                        |                              | E                                                                                        | 3. Objectiv<br>xplorato           |                  | eld, or                                                                | project            |
| 24.                            | HOLE                                                                                                                                      | PROPOSED                                                            | DRILLING, C                                 | ASING AND CE<br>CAS                                                   |                                                         | ID SEALI               | NG PI                        |                                                                                          | CEMENT                            |                  | II M                                                                   | D                  |
| Depth (MD)                     | Geol. Formation                                                                                                                           | Bit Dia.                                                            | O.D. Size                                   | Wt/Ft Grade                                                           |                                                         | Depth (f               | MD)                          | Sacks                                                                                    |                                   | w.o.c            | Wt.                                                                    | Vis.               |
| 50'                            | Drift                                                                                                                                     | Driven                                                              | 16"                                         | 65# H-4                                                               |                                                         | 50'                    |                              |                                                                                          |                                   |                  |                                                                        | 1                  |
| 300'                           | Antrim                                                                                                                                    | 14-3/4"                                                             | 11-3/4"                                     | 42# H-4                                                               |                                                         | 300                    | •                            | 199                                                                                      | Surf                              | 12 hr            | 8.4                                                                    | 60                 |
| 1200'                          | Bass Island                                                                                                                               | 10-5/8"                                                             | 8-5/8"                                      | 24# J-5                                                               |                                                         | 1200                   |                              | 269                                                                                      | Surf                              |                  | 8.8                                                                    | var                |
| 2900'                          | Gray Niagaran                                                                                                                             | 7-7/8"                                                              | 5-1/2"                                      | 15.5# J-55 U                                                          | sed/Tested                                              | 2900                   | )'                           | 291                                                                                      | 1300'                             | 12 hr            | 9                                                                      | var                |
|                                |                                                                                                                                           |                                                                     |                                             |                                                                       |                                                         |                        |                              |                                                                                          |                                   |                  | -                                                                      |                    |
| 25. DETAIL CEN                 | MENTING PROGRAM                                                                                                                           | I. IDENTIFY                                                         | ALL CEMENT                                  | CLASSES. AF                                                           | DITIVES. AND                                            | VOLUM                  | ES (IN                       | V CU. FT V                                                                               | FOR FAC                           | CH CASI          | II<br>NG STI                                                           | RING               |
|                                | x 65/35 Poz/Type                                                                                                                          |                                                                     |                                             |                                                                       |                                                         |                        |                              |                                                                                          |                                   |                  |                                                                        |                    |
| Intermediate 1                 | 19 sx 65/35 Poz/                                                                                                                          |                                                                     |                                             |                                                                       |                                                         |                        |                              |                                                                                          |                                   |                  |                                                                        |                    |
| Production/Inject              |                                                                                                                                           |                                                                     | 1 (239) + 1                                 | 50 sx Class                                                           | A (177 CF)                                              |                        |                              |                                                                                          |                                   | <del></del>      |                                                                        |                    |
|                                | spondence and permi<br>Development Comp                                                                                                   |                                                                     |                                             |                                                                       | E-mail troym                                            | Miorda.                | 10V C                        | am.                                                                                      |                                   |                  |                                                                        |                    |
|                                | Sarfield Road North                                                                                                                       |                                                                     | City, MI 4969                               | <br>6                                                                 | _ L-mail uoyiii                                         | <u>iwjorual</u>        | 10X.C(                       |                                                                                          | 31-935-4                          | 220              |                                                                        |                    |
|                                | I "I state that I am au                                                                                                                   |                                                                     |                                             |                                                                       | Enclose perm                                            | it fee of <sup>4</sup> | 300 fc                       |                                                                                          |                                   |                  | or a Pa                                                                | rt 625             |
| application was p              | prepared under my su<br>accurate and complet                                                                                              | pervision and                                                       | direction. Th                               | e facts stated                                                        | waste disposa<br>disposal, or st                        | al well; or            | \$500                        | for a brine                                                                              | productio                         | n, proce         | ssed br                                                                | ine                |
|                                | prepared by (print or                                                                                                                     |                                                                     | Phone                                       | V. 80. 10 M.                                                          | DEQ Cashier                                             | use only               | /.                           |                                                                                          |                                   |                  |                                                                        |                    |
|                                | , P.E., Authorized                                                                                                                        | d Agent                                                             | 231-935                                     | 5-4220                                                                |                                                         |                        |                              |                                                                                          |                                   |                  |                                                                        |                    |
| 28. Signature                  | 12. Molly                                                                                                                                 |                                                                     | Date                                        | =                                                                     |                                                         |                        |                              |                                                                                          |                                   |                  |                                                                        |                    |
| no                             |                                                                                                                                           | inal Comment                                                        | 10/30/15                                    | J                                                                     | ļ                                                       |                        |                              |                                                                                          |                                   |                  |                                                                        |                    |
| Permit number                  | Office of Geological API number                                                                                                           |                                                                     |                                             | Owner number                                                          | -                                                       |                        |                              |                                                                                          |                                   |                  |                                                                        |                    |
|                                |                                                                                                                                           |                                                                     |                                             | or manibol                                                            |                                                         |                        |                              |                                                                                          |                                   |                  |                                                                        |                    |